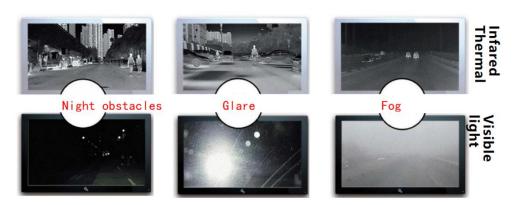

## Night obstacle

The image is formed by the target surface, not relying on the light source. It can effectively discover the human and vehicle out of the vehicle light coverage.

## Glare proof

Glare from High beams and other strong light will not affect the camera, by which it can help the driver to see the road situation.

# See through the fog and smoke

It can see through sand dirt, smoke and fog under bad conditions.